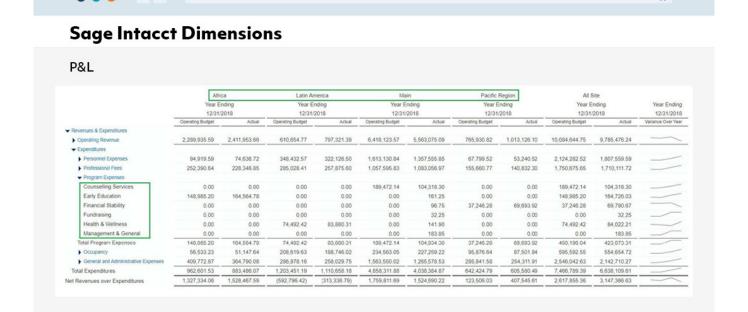

### Slice and dice your financials to quickly turn data into insights

Use dimensions to filter your financial data right on your dashboard. For example, dig into revenue accounts that are tagged to a specific line of business or a region with just a click.

☆

Filter and drill down in financial analytic reporting using dimensions. Here, the pivots are the location and department dimensions.

After comparing Sage Intacct with NetSuite, we chose Sage Intacct for its best-in-class financial solution that was built by CPAs to meet specialized accounting needs. We especially love the Sage Intacct dimensions-based approach, which has greatly simplified our chart of accounts, and is flexible enough to track all of the detail we need and evolve with our organization over time.